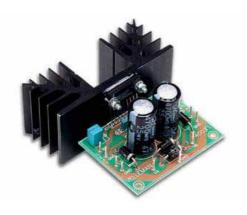

#### Specifications and features

This small amplifier is constructed with the TDA1521 IC, with a maximum supply capability of 2 x 15Wrms (4ohm) of 2 x 10Wrms (8ohm). The IC is thermally and short-circuit protected.

#### **SPECIFICATIONS**

- Music power output: 2 x 30W / 4ohm
- RMS output: 2 x 15Wrms / 4ohm or 2 x 10Wrms / 8ohm
- Total harmonic distortion: 0.07% (1W / 1kHz)
- Channel separation: 70dB
- Frequency response: 7Hz to 60kHz (-3dB)
- Signal-to-noise ratio: 98dB (A weighted)
- Input sensitivity: 300mV / 150Kohm
- Transient suppression on/off switch
- · Overload and short-circuit protection: max. 1h
- Supply voltage: 2 x 12Vac / 2A (50W transfo recommended)
- Dimensions: 70 x 50mm
- Recommended transformer: 212048 or 8012