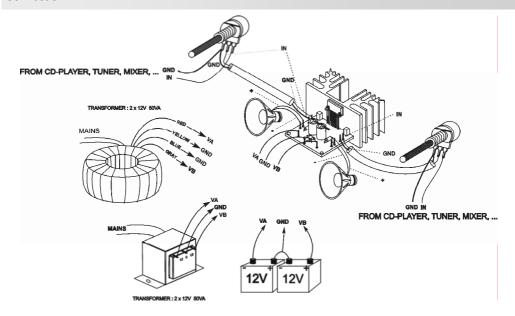

#### **SPECIFICATIONS**

- Music power output: 2 x 30W / 4ohm
- RMS output: 2 x 15Wrms / 4ohm or 2 x 10Wrms / 8ohm
- Total harmonic distortion: 0.07% (1W / 1kHz)
- Channel separation: 70dB
- Frequency response: 7Hz to 60kHz (-3dB)
- Signal-to-noise ratio: 98dB (A weighted)
- Input sensitivity: 300mV / 150Kohm
- Transient suppression on/off switch
- · Overload and short-circuit protection: max. 1h
- Supply voltage: 2 x 12Vac / 2A (50W transfo recommended)
- Dimensions: 70 x 50mm
- Recommended transformer: 212048 or 8012

#### Connection

All repairs should be executed by qualified technicians.

Avoid the installation of the module in locations with standing or running water or excessive humidity. Indoor use only !