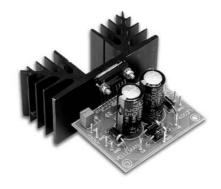

#### Specifications and features

This small amplifier is constructed with the TDA1521 IC, with a maximum supply capability of 2 x 15Wrms (4ohm) of 2 x 10Wrms (8ohm). The IC is thermally and short-circuit protected.

#### **SPECIFICATIONS**

- Music power output: 2 x 30W / 4ohm
- RMS output: 2 x 15Wrms / 4ohm or 2 x 10Wrms / 8ohm
- Total harmonic distortion: 0.07% (1W / 1kHz)
- Channel separation: 70dB
- Frequency response: 7Hz to 60kHz (-3dB)
- Signal-to-noise ratio: 98dB (A weighted)
- Input sensitivity: 300mV / 150Kohm
- Transient suppression on/off switch
- · Overload and short-circuit protection: max. 1h
- Supply voltage: 2 x 12Vac / 2A (50W transfo recommended)
- Dimensions: 70 x 50mm
- Recommended transformer: 212048 or 8012